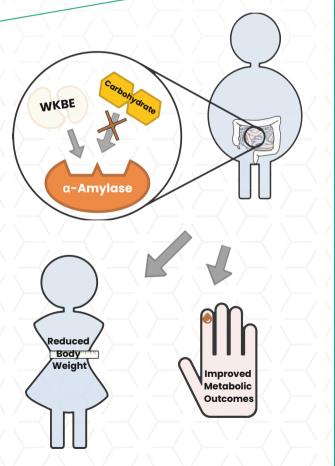

Our White Kidney Bean Extract stands out with a 700mg standardized 10:1 extract (equal to 7000mg). This concentrated formula ensures maximum efficacy and superior results.

Effects of WKBE on Body Composition and Metabolic Health:

## Key Benefits

**Weight Loss Support:** A natural companion for weight loss goals, our extract helps you stay on track.

**Carb Blocker:** Blocks the absorption of carbs by inhibiting enzymes needed for digestion, helping control weight gain.

**Appetite Suppressant:** Feel fuller for longer with reduced cravings for snacks.

**Blood Sugar Support:** Maintain healthy blood sugar levels with regular use.

**Natural Nutrition:** 700 mg of pure kidney bean extract, carefully formulated for your well-being.